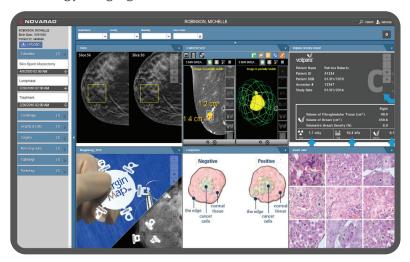

## NovaPACS El end to end solution:

- Breaks down patient information silos
- Image enables your EMR with a patient-centric Universal Viewer
- Assists in providing value-based care
- Improves doctor-patient engagement with the power of storyboards
- Improves multi-specialty and across department collaboration