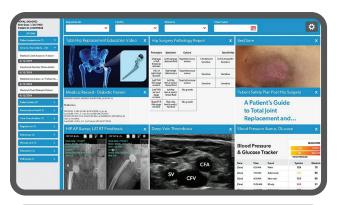

## NovaPACS El end to end solution:

- Breaks down patient information silos
- Image enables your EMR with a patient-centric Universal Viewer
- Assists in providing value-based care
- Improves doctor-patient engagement with the power of storyboards
- Improves multi-specialty and across department collaboration