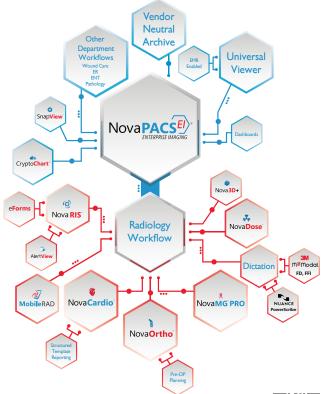

## How do Novarad products support the enterprise?

- Enterprise archive (Vender Neutral Archive)
- Easily capture and use images and reports from other departments
- Departmental workflows
- Patient image and information sharing
- Image enables EMR/HIS
- All in one viewer
- Integrates with any EMR, HIS, or EHR
- Supports remote reading
- Worklist management allows the rtadiologist to see cases by specialty, licensure, and other condition
- Alerts for worklist prioritization based on clinical priority and contracted SLA
- Intuitive user interface
- Scalable and highly customizable for each user
- Advanced image processing and manipulation included
- Add Enterprise Imaging to all solutions