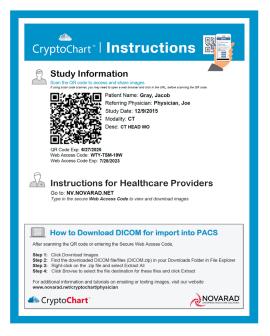

Tailor your communication to reach your patients and referring physicians effectively with customizable CryptoChart printouts.

**Language Choice:** Select between English and Spanish for your CryptoChart printout.

**Brand Your Identity:** Include your facility contact information and logo.

**Personalized Message:** Include specific instructions for your Referring Physicians to meet their needs.

Your CryptoChart printouts are more than just data, they are your tool for successful medical image sharing.