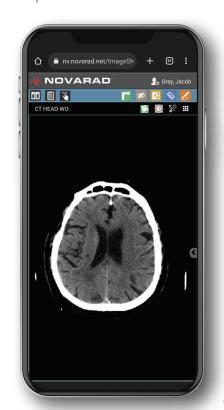

With CryptoChart, you can safely and efficiently provide medical images and information to your patients and healthcare providers.

By scanning the QR code or entering the Web Access code, your patients can access their information anytime, anywhere on a desktop or mobile device.

The patient can easily share their images by sending a text message, email, or creating a one-time use code.

Our patients are very impressed.

Sometimes, they just use it in the reception area. If you're a techie, it has all the features.

## **Features**

- Facilitate the viewing and sharing of medical images and reports among healthcare professionals and patients using our cloud-based medical imaging platform.
- Effortlessly route from any PACS or DICOM modality.
- Access medical images securely from a mobile device or desktop.