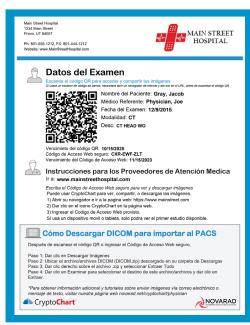

Tailor your communication to reach your patients and referring physicians effectively with customizable CryptoChart printouts.

**Language Choice:** Select between English and Spanish for your CryptoChart printout.

**Brand Your Identity:** Include your facility contact information and logo.

**Personalized Message:** Include specific instructions for your Referring Physicians to meet their needs.

Your CryptoChart printouts are more than just data, they are your tool for successful medical image sharing.