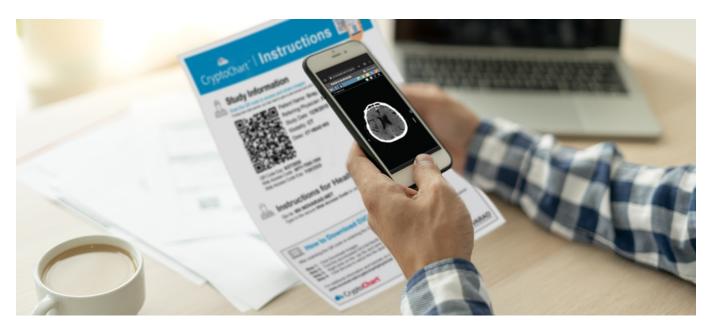

With CryptoChart, you can safely and efficiently provide medical images and information to your patients and healthcare providers.

By scanning the QR code or entering the Web Access code, your patients can access their information anytime, anywhere on a desktop or mobile device.

Scan with your mobile phone to try out CryptoChart